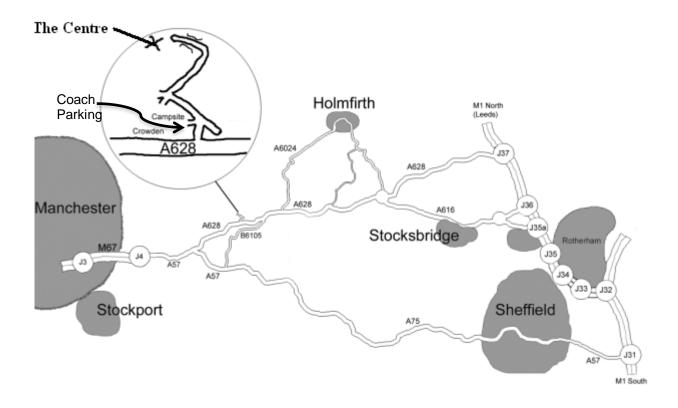

## Telephone 01457 852135

From the M1 motorway, exit junction 35a, proceed along the A616 Stocksbridge Bypass to the Flouch Roundabout.

Turn left on to the A628 Woodhead Pass Road to Manchester, until you reach the village of Crowden.

Turn right and follow the signs to the centre turning left at the T Junction and then right before the farm.

From Manchester, M67 to Junction 4 take the A57 to Glossop.

At the junction with the A57 and the A628 (Traffic lights) take the A628 to Tintwistle, then Crowden.

At the village of Crowden turn left and follow the signs to the centre turning left at the T Junction and then right before the farm.